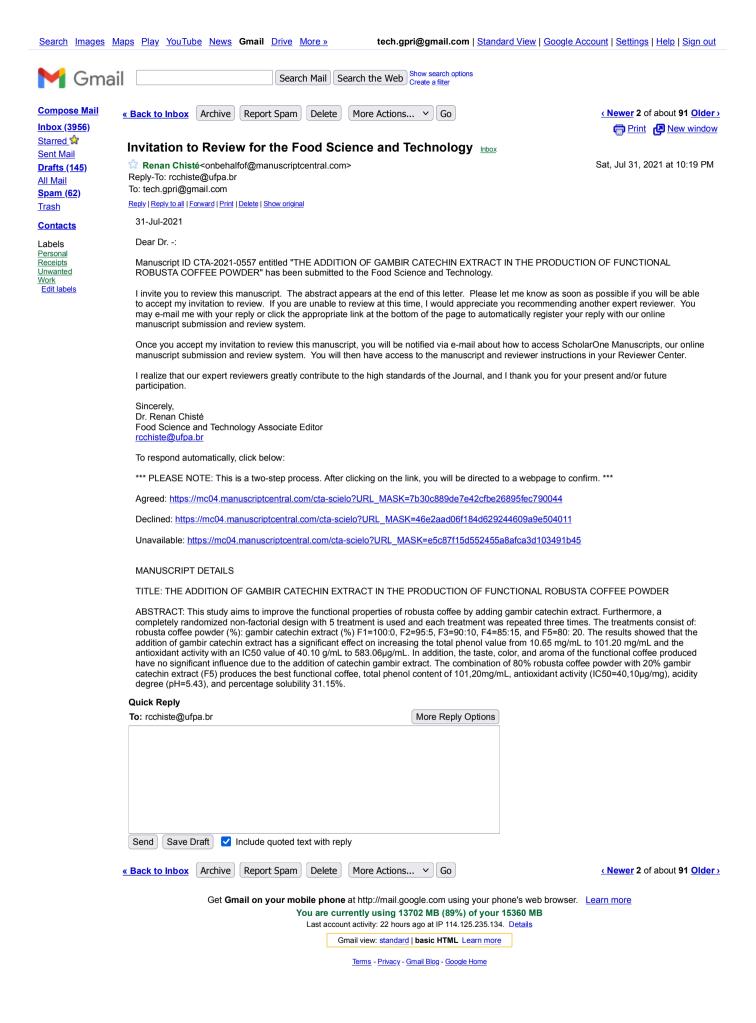

sebagai **Reviewer** karya ilmiah dengan judul : "**The Addition of Gambir Catechin Extract In The Production of Functional Robusta Coffee Powder**", pada Journal Food Science and Technology, Jurnal Internasional Bereputasi dan Berdampak Faktor (Q2-Scopus SJR 0,49 2020, H-Index 43) ISSN : 01012016, 1678457X, Penerbit : Sociedade Brasileira de Cienciae Tecnologia de Alimentos, SBCTA Brazil.