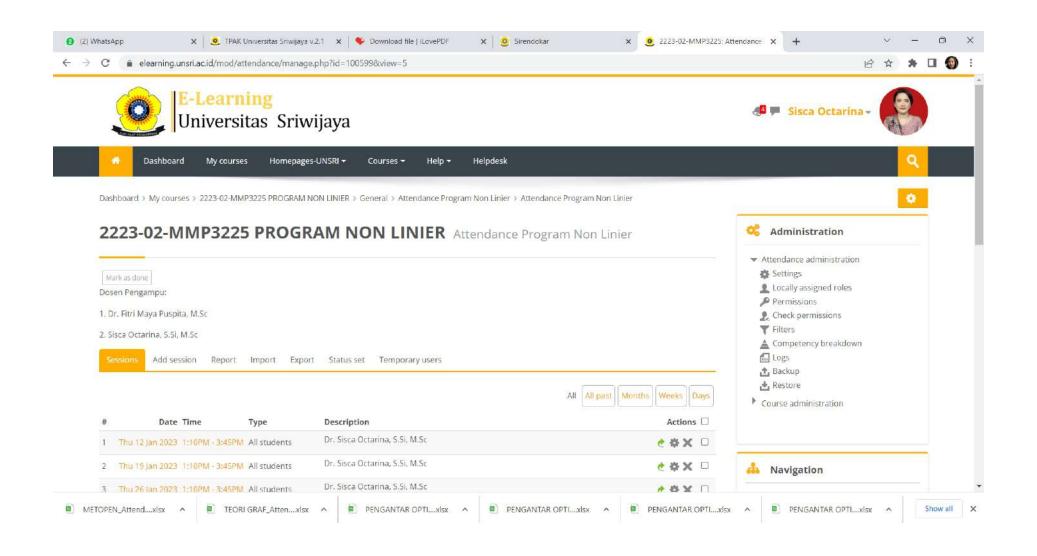

: KAMIS

Jadwal Jam

: 13:10 - 15:40 WIB

| NO | m 1       | T 1.1  | Wa    | aktu    | Uraian Singkat Materi                                                | Capaian                                          | Nama Dosen     | Tanda  |
|----|-----------|--------|-------|---------|----------------------------------------------------------------------|--------------------------------------------------|----------------|--------|
| NO | Tanggal   | Jumlah | Mulai | Selesai | Oranan Singkat Materi                                                | Pembelajaran                                     | Nama Dosen     | Tangan |
| 1. | 12/1/2013 | 43     | 13-10 | 15.40   | Kontrak potuliahan + pondahulua grag-non linie                       | Menahani perdahuluan<br>program non linier       | SISCA OCTAFINA | Did    |
| 2. | 19/1/2023 | 29     | 13-10 | 15.40   | Klasifikasi Melode Minimasi Tak Botandili t<br>Random search methods | Memahami jeris metode<br>minimas tak batendala   | SISCA OCTARINA | Ding   |
| 3. | 26/1/223  | 43     | 13-10 | 15.40   | Grid Kurch Nothod, Univariate, Putter & Rowell                       | Menahani Grid Larch Univ<br>Pakton & Powell Mich | SISCA OCTARINA | Bay    |
| 4. | 42/2013   | 43     | 13.60 | 15.40   | Simplex Nethod; Reflection, Expanson, Contraction                    | Menghani metock simply                           | SISCA OCTARINA | M      |
| 5. | 9/2/2013  | 42     | 13-10 | 15.40   | Quiz                                                                 | Mengoj den sod Ourt                              | SISCA OCTARINA | 112/14 |
| 6. | 16/2/2013 | 38     | 13.10 | 15.40   | Gradient of a Function, sleepest Poseent Method<br>Newton, Margaret  | stepost descrit                                  | SISCA OCTARINA | Du     |

## TANUL 1AS MATEMATIKA DAN ILMU PENGETAHUAN ALAM UNIVERSITAS SRIWIJAYA

Jln. Raya Palembang-Prabumulih, Inderalaya 30662
Telp. 0711-580765, Fax 0711-580056
Email: matematika@mipa.unsri.ac.id

| 7.  | 23/2/2023  | 93 | 13-10 | 15.40 | Quasi-Newton, Pavidon- Fleicher- Pavell, Broydon -<br>Fletcher- Goldforb- Shano Thethod | Paviden, del                                                            |    |
|-----|------------|----|-------|-------|-----------------------------------------------------------------------------------------|-------------------------------------------------------------------------|----|
| 8.  | 2/3/2023   | 40 | 13-10 | 15.40 | WIAN TENGAK REMESTER                                                                    | Manpo manyejaka UTS SISCA OCTARINA AJUL                                 |    |
| 9.  | 9/3/2023   | 43 | 13.10 | 15.40 | teknik optimast<br>gkendala                                                             | Manow mangejaka UT SISCA OCTARINA BULL<br>Menganjakan teknik FItT MP PR |    |
| 10. | 16/3/2023  | 43 | 13.10 | 15.40 | Metade Proyeksi Fradien                                                                 | Menggunakan FHri MP The                                                 |    |
| 11. | 23/3/2023  | 43 | 13.10 |       | Metode Indirect                                                                         | Menggunakan Fitri MP PR                                                 | ,  |
| 12. | 30/3/2023  | 42 | 13.05 | 15-00 | Kuis Penemuan 12                                                                        | mampu mangerjaran kuri Fitri MP (The                                    | 0  |
|     | 6/4 - 2023 | 43 | 17.15 | 15.00 | Complementary problem                                                                   | Menggunakan met Fitri MP &                                              | ?  |
| 14. | 4 14-1069  | 43 | 13.15 | 15.00 | Separable programming                                                                   | Menggunakan Med Fitti MP Tk                                             |    |
| _   | 3/4-2013   | 43 | 13.15 | 15.00 | Linear Fractional Programing                                                            | Menggunakan Marel Fifti MP The                                          | 2  |
| 16. | 2/5-2023   | 43 | 13.00 | 15.40 | Execute con                                                                             | Mengeyaran soal Fitti MP                                                | PK |
|     |            |    |       |       |                                                                                         | Inderalaya, 20 April 2023                                               |    |