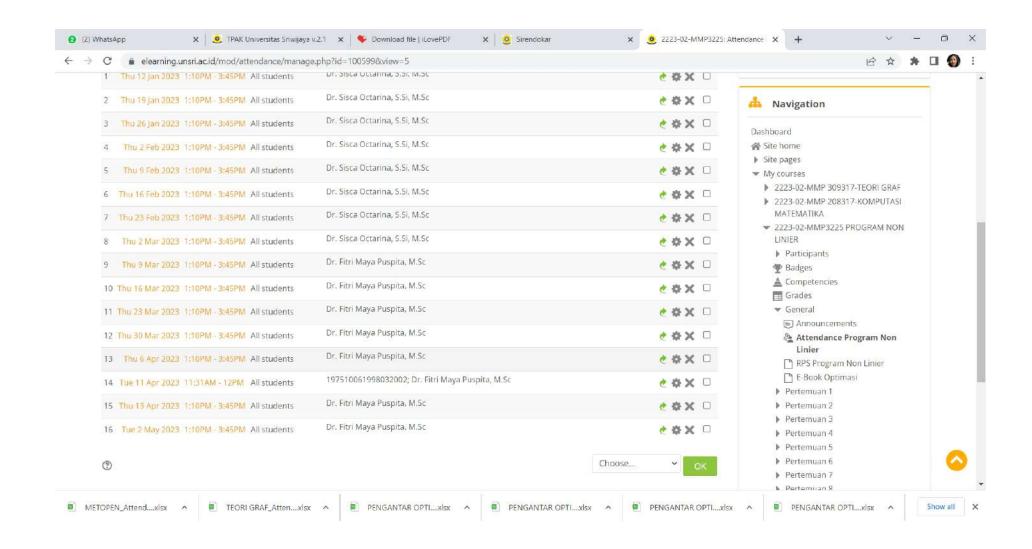

: KAMIS

Jadwal Jam

: 13:10 - 15:40 WIB

| NO | m 1       | T 1.1  | Wa    | aktu    | Uraian Singkat Materi                                                | Capaian                                          | Nama Dosen     | Tanda  |
|----|-----------|--------|-------|---------|----------------------------------------------------------------------|--------------------------------------------------|----------------|--------|
| NO | Tanggal   | Jumlah | Mulai | Selesai | Oranan Singkat Materi                                                | Pembelajaran                                     | Nama Dosen     | Tangan |
| 1. | 12/1/2013 | 43     | 13-10 | 15.40   | Kontrak potuliahan + pondahulua grag-non linie                       | Menahani perdahuluan<br>program non linier       | SISCA OCTAFINA | Did    |
| 2. | 19/1/2023 | 29     | 13-10 | 15.40   | Klasifikasi Melode Minimasi Tak Botandili t<br>Random search methods | Memahami jeris metode<br>minimas tak batendala   | SISCA OCTARINA | Ding   |
| 3. | 26/1/223  | 43     | 13-10 | 15.40   | Grid Kurch Nothod, Univariate, Putter & Rowell                       | Menahani Grid Larch Univ<br>Pakton & Powell Mich | SISCA OCTARINA | Bay    |
| 4. | 42/2013   | 43     | 13.60 | 15.40   | Simplex Nethod; Reflection, Expanson, Contraction                    | Menghani metock simply                           | SISCA OCTARINA | M      |
| 5. | 9/2/2013  | 42     | 13-10 | 15.40   | Quiz                                                                 | Mengoj den sod Ourt                              | SISCA OCTARINA | 112/14 |
| 6. | 16/2/2013 | 38     | 13.10 | 15.40   | Gradient of a Function, sleepest Poseent Method<br>Newton, Margaret  | stepost descrit                                  | SISCA OCTARINA | Du     |

## TANUL 1AS MATEMATIKA DAN ILMU PENGETAHUAN ALAM UNIVERSITAS SRIWIJAYA

Jln. Raya Palembang-Prabumulih, Inderalaya 30662
Telp. 0711-580765, Fax 0711-580056
Email: matematika@mipa.unsri.ac.id

| 7.  | 23/2/2023  | 93 | 13-10 | 15.40 | Quasi-Newton, Pavidon- Fleicher- Pavell, Broydon -<br>Fletcher- Goldforb- Shano Thethod | Paviden, del                                                            |    |
|-----|------------|----|-------|-------|-----------------------------------------------------------------------------------------|-------------------------------------------------------------------------|----|
| 8.  | 2/3/2023   | 40 | 13-10 | 15.40 | WIAN TENGAK REMESTER                                                                    | Manpo manyejaka UTS SISCA OCTARINA AJUL                                 |    |
| 9.  | 9/3/2023   | 43 | 13.10 | 15.40 | teknik optimast<br>gkendala                                                             | Manow mangejaka UT SISCA OCTARINA BULL<br>Menganjakan teknik FItT MP PR |    |
| 10. | 16/3/2023  | 43 | 13.10 | 15.40 | Metade Proyeksi Fradien                                                                 | Menggunakan FHri MP The                                                 |    |
| 11. | 23/3/2023  | 43 | 13.10 |       | Metode Indirect                                                                         | Menggunakan Fitri MP PR                                                 | ,  |
| 12. | 30/3/2023  | 42 | 13.05 | 15-00 | Kuis Penemuan 12                                                                        | mampu mangerjaran kuri Fitri MP (The                                    | 0  |
|     | 6/4 - 2023 | 43 | 17.15 | 15.00 | Complementary problem                                                                   | Menggunakan met Fitri MP &                                              | ?  |
| 14. | 4 14-1069  | 43 | 13.15 | 15.00 | Separable programming                                                                   | Menggunakan Med Fitti MP Tk                                             |    |
| _   | 3/4-2013   | 43 | 13.15 | 15.00 | Linear Fractional Programing                                                            | Menggunakan Marel Fifti MP The                                          | 2  |
| 16. | 2/5-2023   | 43 | 13.00 | 15.40 | Execute con                                                                             | Mengeyaran soal Fitti MP                                                | PK |
|     |            |    |       |       |                                                                                         | Inderalaya, 20 April 2023                                               |    |