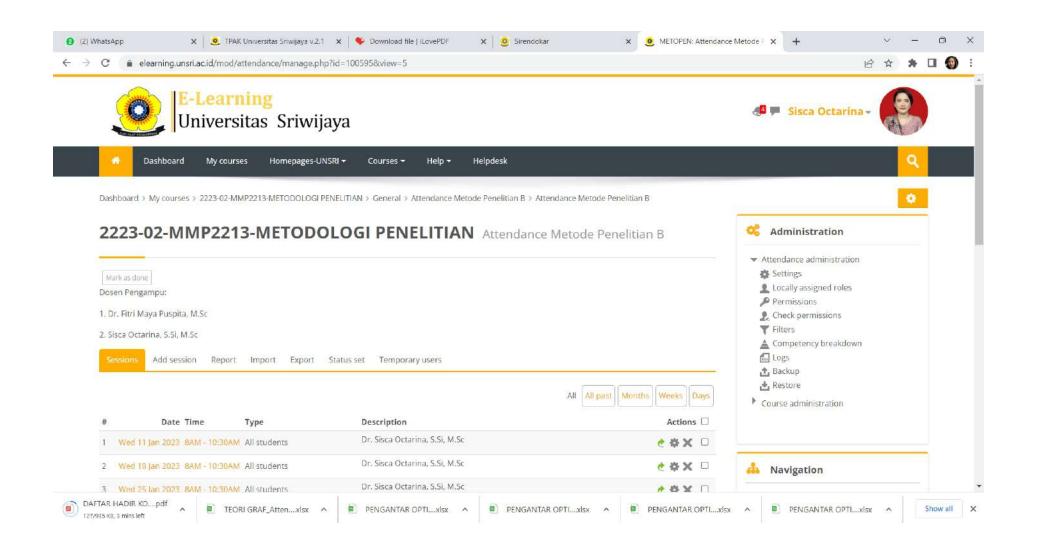

: D1101

Dosen

DR. FITRI MAYA PUSPITA, S.SI., M.SC SISCA OCTARINA, S.SI., M.SC

Jadwal Hari

: RABU

Jadwal Jam

: 08:00 - 10:30 WIB

| NO  | Tanggal   | Jumlah   | Wa    | ıktu    | Haring Circles Marie                             | Capaian                                            |                | Tanda  |
|-----|-----------|----------|-------|---------|--------------------------------------------------|----------------------------------------------------|----------------|--------|
| 110 | ranggar   | Juillali | Mulai | Selesai | Uraian Singkat Materi                            | Pembelajaran                                       | Nama Dosen     | Tangan |
| 1.  | 11/1/2023 | 56       | eg-00 | lo.30   | Kontrak Policition & Pendahuluan Penelytian      | Menghani Kontraf potrikha                          | SISCA OCTARIA  | Din    |
| 2.  | 18/1/623  | 55       | 08-00 | 10.30   | Maked Porelitings                                | Memahani makud popultian                           | SIKA OCTARINA  | A Duil |
| 3.  | Wi/ws     | 22       | ଷ୍ଟଦ  | 10-30   | Metadogi dan Memilih metade Risel                | Det membeken sigt metodog<br>den mende metode röet | SISLA SCTARINA | Mid    |
| 4.  | 1/2/203   | 22       | 08.00 | 10.30   | Pikk priner, Sekunder, Tinjawan Rytaka, Mondeley | Memahani riset primer 2<br>risek sekundar          | SIXA OCTARINA  | White  |
| 5.  | d/1/2023  | 55       | co lo | 630     | Quit                                             | Mana mongoriata Quit                               | SIXA OCTACNA   | CON V  |
| 6.  | 15/1/ 613 | 53       | 08.00 | 1030.   | Televile sampling, manifely wheren sampel        | memahani teknik sandan                             |                | 1 (1-) |

## UNIVERSITAS SRIWIJAYA

Jln. Raya Palembang-Prabumulih, Inderalaya 30662 Telp. 0711-580765, Fax 0711-580056 Email: matematika@mipa.unsri.ac.id

| 7                               |             | 50  | 6800  | 10-30 | Korten proposed                | Menchani poryusam propost SIKA OCTARIAM APLIN              |
|---------------------------------|-------------|-----|-------|-------|--------------------------------|------------------------------------------------------------|
| 7.                              | 11/2/1013   | 59  | 08.00 | 1030  | WIAN TENGAN SEMESTER           | Mamps mengerjaka UTS SISCA OCTAFIAM Plie                   |
| <ul><li>8.</li><li>9.</li></ul> | 8/          |     | 08.00 | 10.30 | Melaksanakan kuisioner         | Melakukan kuisoner Fari MP 1th                             |
| 10.                             | 15/3-2023   | 56  | 08.00 | 10.30 | Molar can aron grup fotus      | Melakukan grupfokus Fltri MP R                             |
|                                 | 22/3 - 2023 |     | 08.00 |       | How to construct Questionnains | Melalcukan Kusumar FHTTI MP TK                             |
| 12.                             | 29/3 -2023  | CX  | 08.00 |       | Kuis                           | Menyelesalkan Fitri MP R<br>Soal Menahami daka Fitri MP R  |
| 13.                             | 5/4 - 202   | 0   | 08.00 |       | How to analyse your data       | Mamalanni                                                  |
| 14.                             | 10 .        | 525 | 08-00 | 10.00 | How to report your finding     | cara pelaporan FITTI PII                                   |
| 15.                             | 101         | 58  | 08.00 | 10.00 | How to be an ethical Researche | Konsep rice s6g + 1 ff   M                                 |
| 16.                             | 3/5-2023    | 58  | 08.00 | 00.00 | UAS                            | Mengeyakan saal Fifri MP Ein The Inderalaya, 20 April 2023 |