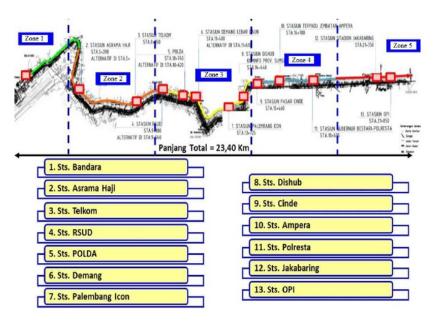

#### 3.1. Research Location

Location of research is in development project of South Sumatra province. Especially on Zone 4 with 4 km long trace.

Figure 2. LRT Zone Employment Zone Map Location