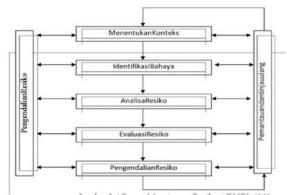

#### 2.3. Risk management

According to the AS / NZS 4360 standard on risk management standards, the risk management process includes the risk management process, including risk management, risk management, and risk management the following steps and can be seen in Figure 1.

Figure 1. Processes in Risk Management AS / NZS 4360 [9]