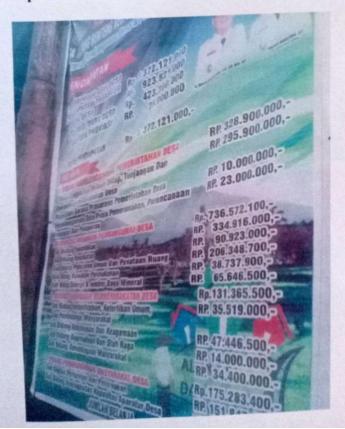

|                                    |
|    |               |                     |                                    |
|    |               |                     |                                    |
|    |               |                     |                                    |

Koordinator Program Studi PPKn,

Sulkipani, 8.Pd, M.Pd NIP. 19870704201504100

Pembimbing 2

Kurnisar, S.Pd., M.H.

NIP. 197603052002121011

# Dokumentasi

# 1. Ketika peneliti melakukan wawancara



(Wawancara Kepala Desa)



(Wawancara Sekretaris Desa)



(Wawancara Bendahara Desa)



(Membercheck 1)



(Membercheck 2)



(Memberchek 3)

# 2. Pembangunan Jalan





### 3. Pembangunan SEPAL (Saluran Pembuangan Air Limbah)





#### 4. Kegiatan Pengajian dan Olahraga









#### 5. Papan Informasi



# 6. Budidaya Ayam Petelur







# 7. Pembangunan PAUD



Implementasi Kebijakan Dana Desa dalam Meningkatkan Pembangunan Desa di Desa Talang Benteng Kecamatan Muara Pinang Kabupaten Empat Lawang

ORIGINALITY REPORT

7%

SIMILARITY INDEX

6%

INTERNET SOURCES

5%

**PUBLICATIONS** 

10%

STUDENT PAPERS

MATCH ALL SOURCES (ONLY SELECTED SOURCE PRINTED)

20%

★ www.scribd.com

nternet Source

Exclude quotes

On

Exclude bibliography

Exclude matches

Off