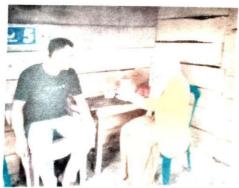

# 1. Ketika peneliti melakukan wawancara

(Wawancara Kepala Desa)

(Wawancara Sekretaris Desa)

(Wawancara Bendahara Desa)

(Membercheck 1)

(Membercheck 2)

(Memberchek 3)