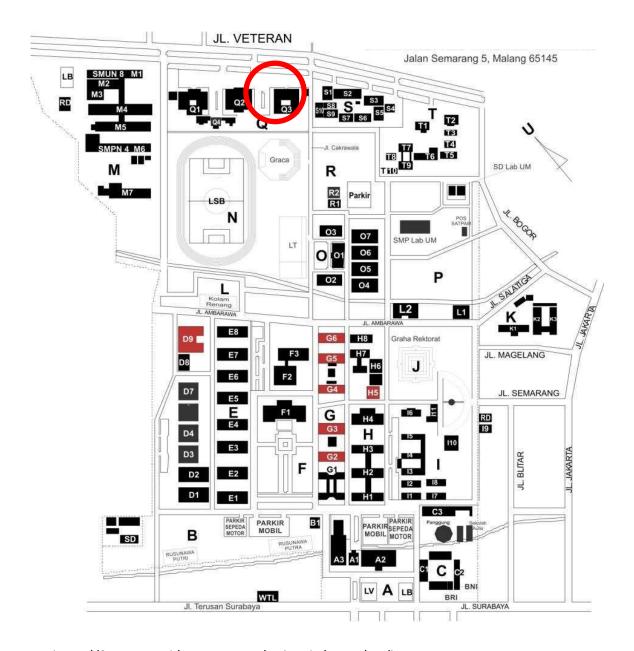

### **MAP OF UM CAMPUS I**

http://ft.um.ac.id/wp-content/uploads/2012/03/kampus-1.jpg

| ı | ndex Ma | ap of UM Campus I                               |        |                                  |
|---|---------|-------------------------------------------------|--------|----------------------------------|
|   | A1      | Gedung Rektorat                                 | 16     | Gedung Multi Guna 2              |
|   | A2      | Gedung Administrasi Umum                        | 17     | UKM 3                            |
|   | A3      | Gedung Administrasi Akademik                    | 18     | Kafetaria                        |
|   | B1      | Gedung Hotma                                    | 19     | Dharma Wanita                    |
|   | C1      | Gedung FPPPsi                                   | 110    | Sasana Budaya                    |
|   | C2      | Bank BNI Cabang Pembantu UM                     | l11    | LP2P                             |
|   | C3      | UKM 1                                           | J      | Graha Rektorat                   |
|   | D1-D2   | Fakultas Ilmu Pendidikan                        | K1     | SD Percobaan                     |
|   | D3-D5   | Gedung Ekonomi                                  | K2     | SD Laboratorium UM               |
|   | D7-D8   | Fakultas Sastra                                 | К3     | TK Laboratorium UM               |
|   | D9      | Gedung Teknik 6 Jurusan Teknik Sipil            | L1     | Kantor Pos Cabang<br>Pembantu UM |
|   | E1      | Gedung Ilmu Pendidikan 1                        | L2     | Poliklinik                       |
|   | E2      | Gedung Ilmu Pendidikan 2                        | M1-M5  | SMU Negeri 8                     |
|   | E3      | Gedung Ekonomi 1                                | M6     | SLTP Negeri 4                    |
|   | E4      | Gedung Ekonomi 2                                | M7     | Bengkel                          |
|   | E5      | Gedung Ekonomi 3                                | 01     | Gedung Mipa 1                    |
|   | E6      | Gedung Sastra 1                                 | 02     | Gedung Mipa 2                    |
|   | E7      | Gedung Sastra 2                                 | 03     | Gedung Mipa 3                    |
|   | E8      | Gedung Sastra 3                                 | 04     | Gedung Mipa 4                    |
|   | F1      | Perpustakaan                                    | 05     | Gedung Mipa 5                    |
|   | F2      | Masjid Al-Hikmah                                | 06     | Gedung Mipa 6                    |
|   | F3      | Perpustakaan Masjid                             | 07     | Gedung Mipa 7                    |
|   | G1      | Gedung WR4, HI, Pusat TIK, Kerjasama<br>& Humas | Q1     | Asrama Mahasiswa Putra           |
|   | G2      | Gedung Teknik 1, Jurusan Teknik Mesin           | Q2     | Sasana Krida                     |
|   | G3      | Gedung Teknik 2, Jurusan Teknik Sipil           | Q3     | Gedung Sastra                    |
|   | G4      | Gedung Teknik 3, Jurusan Teknik Elektro         | Q4     | Asrama Mahasiswa PGSD            |
|   | G5      | Gedung Teknik 4, Jurusan Teknolgi<br>Industri   | R1     | Penerbit Percetakan UM           |
|   | G6      | Gedung Teknik 5, Jurusan Teknologi<br>Industri  | R2     | Garasi                           |
|   | H1      | Gedung Pascasarjana 1                           | S1-S3  | Wisma UM, BKBK,SPI,P2LP          |
|   | H2      | Gedung Pascasarjana 2                           | S5-S10 | Wisma UM                         |
|   | Н3      | Gedung Pascasarjana 3                           | S4     | Pusat Pengkajian Pancasila       |
|   | H4      | LP2M                                            | T1,T3  | UPP PGSD 1                       |
|   | H5      | Fakultas Teknik                                 | T4,T6  | UPP PGSD 1                       |
|   | H6      | KPRI                                            | T2     | Fakultas Ilmu Keolahragaan       |
|   | H7      | LP3M                                            | T5     | SD Laboratorium UM               |
|   | Н8      | Gedung Multi Guna 1                             | T7-T10 | SLTP Laboratorium UM             |
|   | I1      | Ukm 2                                           | RD     | Rumah Dinas                      |
|   | 12      | Gedung Ekonomi 4                                | WTL    | Warung Telekomunikasi            |
|   | 13      | Gedung Ekonomi 5                                | LT     | Lapangan Tenis                   |
|   | 14      | Gedung Ekonomi 6                                | LSB    | Lapangan Sepakbola               |
|   | 15      | Gedung Ekonomi 7                                | LB     | Lapangan Basket                  |
|   |         |                                                 | LV     | Lapangan Volly                   |
|   |         |                                                 |        |                                  |