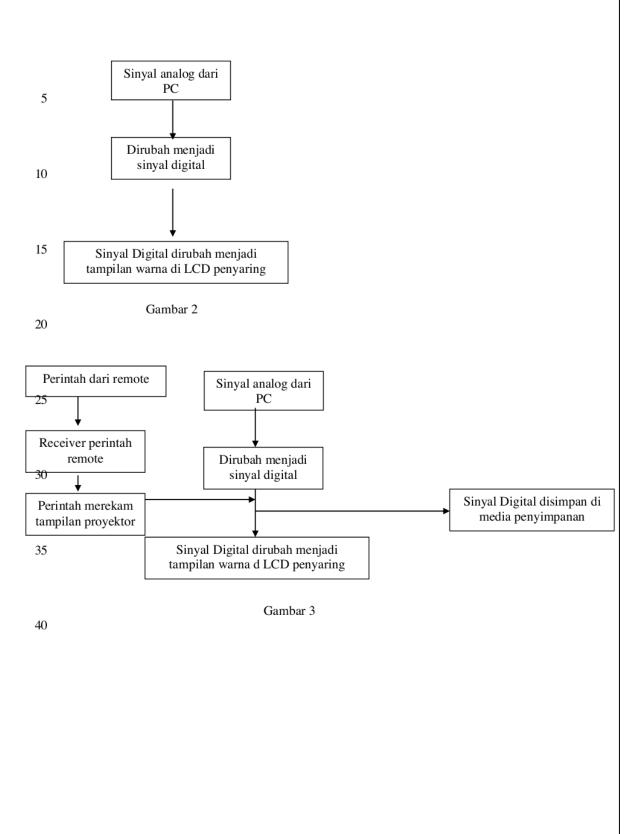

Gambar 2 adalah suatu Diagram Alir (*flowchart*) LCD proyektor menurut Invensi Terdahulu.

30

Gambar 3 Adalah Suatu Diagram Alir (*flowchart*) LCD proyektor yang dapat merekam dalam bentuk photo tangkapan layar (*screenshoot*) maupun video, menurut invensi ini.

5

10

Sekarang mengacu ke Gambar 1, dimana Gambar 1 merupakan suatu pandangan perspektif dari suatu LCD proyektor yang umum digunakan di masyarakat luas.

Selanjutnya mengacu ke Gambar 2, dimana Gambar 2 merupakan suatu Diagram Alir (flowchart) LCD proyektor menurut Invensi Terdahulu. Dari gambar 2 dapat terlihat bahwa sistem ini tidak bisa merekam tampilan presentasi.

Akhirnya mengacu ke Gambar 3, dimana Gambar 3 merupakan suatu Diagram Alir (flowchart) LCD proyektor yang dapat merekam dalam bentuk photo tangkapan layar (*screenshoot*) maupun video.

Suatu modifikasi LCD proyektor sehingga dapat merekam presentasi, 15 yang terdiri dari;