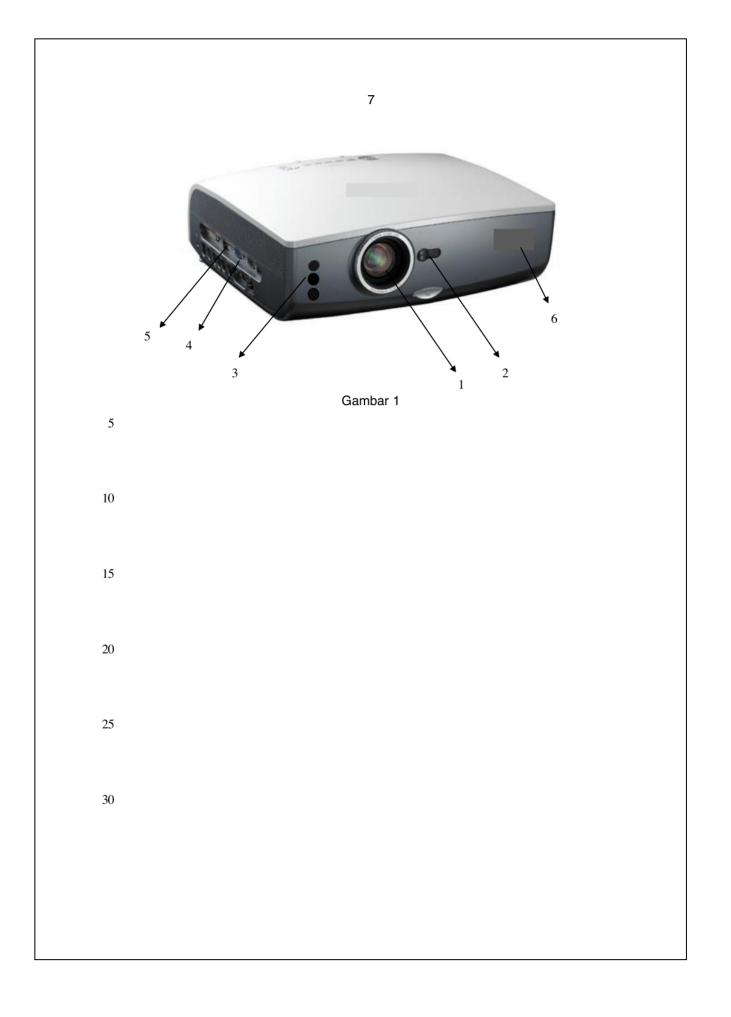

#### Uraian Singkat Gambar

Untuk tujuan memudahkan pengertian dan pemahaman dari invensi ini, maka penjelasan lebih lanjut akan diuraikan bersama-sama dengan gambar,

25 yang mana:

Gambar 1 adalah pandangan perspektif dari suatu LCD proyektor yang umum digunakan di masyarakat luas.

5

10

Sekarang mengacu ke Gambar 1, dimana Gambar 1 merupakan suatu pandangan perspektif dari suatu LCD proyektor yang umum digunakan di masyarakat luas.

Selanjutnya mengacu ke Gambar 2, dimana Gambar 2 merupakan suatu Diagram Alir (flowchart) LCD proyektor menurut Invensi Terdahulu. Dari gambar 2 dapat terlihat bahwa sistem ini tidak bisa merekam tampilan presentasi.

Alat yang dirancang dibuat berbentuk balok yang terbuat dari bahan anti karat (gambar 1), sebagaimana umumnya LCD yang sudah ada. Alat perekam berada di dalam proyektor dan juga dilengkapi tiga lampu sebagai penanda alat sedang bekerja berturut turut untuk tanda LCD, video dan photo (3). Untuk

kontak sumber listrik (4) dan kontak ke computer (5) dibuat sama sebagaimana 30 LCD pada umumnya. Hasil dari video maupun photo disimpan di memori (6), yang selanjutnya dapat dipindahkan ke komputer.

Instalasi peralatan perekam langsung menjadi satu dengan LCD proyektor. LCD proyektor dilengkapi dengan lampu Indikator sebagai petunjuk bahwa alat tersebut sedang bekerja. Baik LCD proyektor maupun perekam dapat dinyalakan maupun dipadamkan melalui remote kontrol. Selanjutnya hasil rekam video maupun photo disimpan dalam memori.