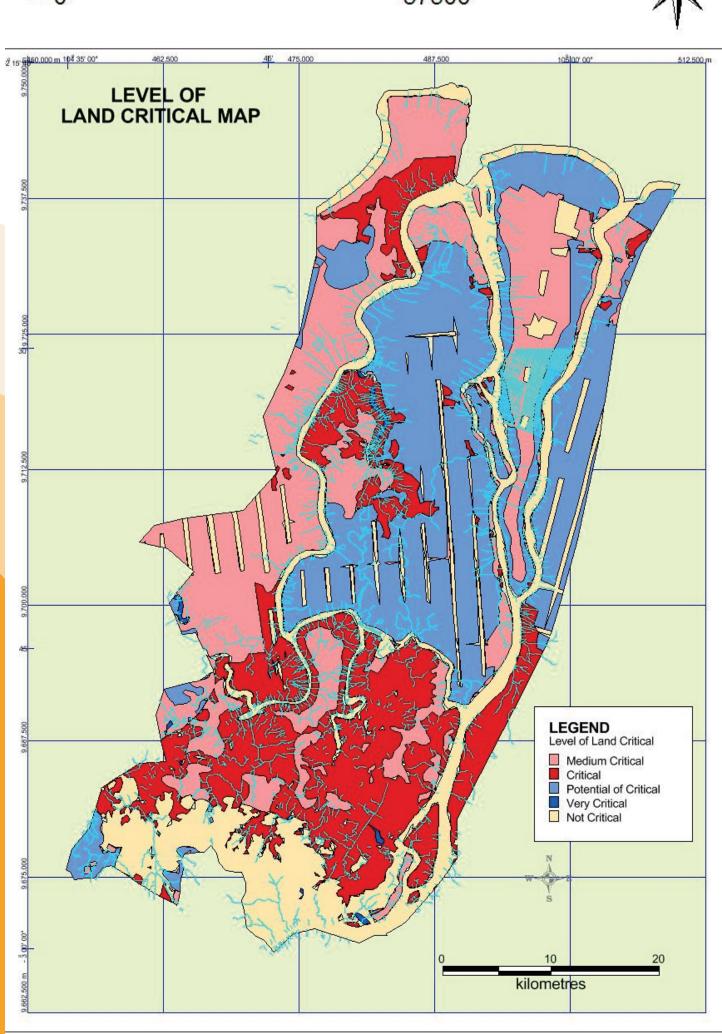

# C. Results and Discussion

COMPOSIT IMAGE LAND USE

104°45'00.00"E 105°00'00.00"E

37500

37500

The formation of degraded land is one of the indicators of ecological and environmental damage. Land that has been damaged will automatically be reduced anyway function and role. The decline in the function caused by land use patterns that have little or no attention to soil conservation techniques. Based on a review of critical land in 2014, is currently listed in critical land area surveyed an area of 1.89078 million hectares in the category somewhat critical, Ha 3,439,632.73 in critical categories, and 208,507.77 hectares in the category of very critical. Various forest and land rehabilitation activities continue to be encouraged as you recover functions of forests and land

Using the multi criteria evaluation approach and map overlay, the following analysis results are obtained:

1. In the existing condition, the Taniung Ani-Ani area has low land

- 1. In the existing condition, the Tanjung Api-Api area has low land subsidence potential for various land uses
- 2. In the condition of the Special Economic Zone (SEZs) development plan, the potential for a high reduction will occur in the Industrial and residential zones, when using deep wells / drills and heaps> 2 m (S = 35.23 39.28).