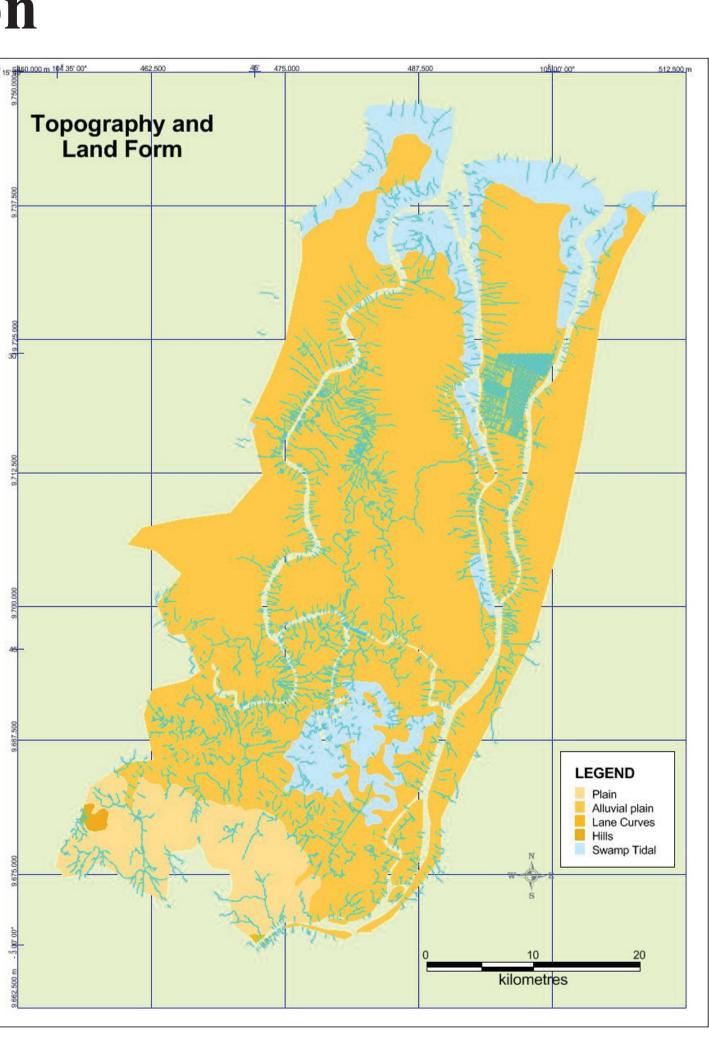

# A. Location

This area is located in the basin Musi Downstream, an area with a height of less than 16 m above sea level, is largely a swampy area, composed of soil type associations Glei humus and organosol, as well as alluvial soil as deposition of sediment Banyuasin river, Telang rivers and the Musi river in downstream

Using the multi criteria evaluation approach and map overlay, the following analysis results are obtained:

1. In the existing condition, the Taniung Ani-Ani area has low land

- 1. In the existing condition, the Tanjung Api-Api area has low land subsidence potential for various land uses
- 2. In the condition of the Special Economic Zone (SEZs) development plan, the potential for a high reduction will occur in the Industrial and residential zones, when using deep wells / drills and heaps> 2 m (S = 35.23 39.28).