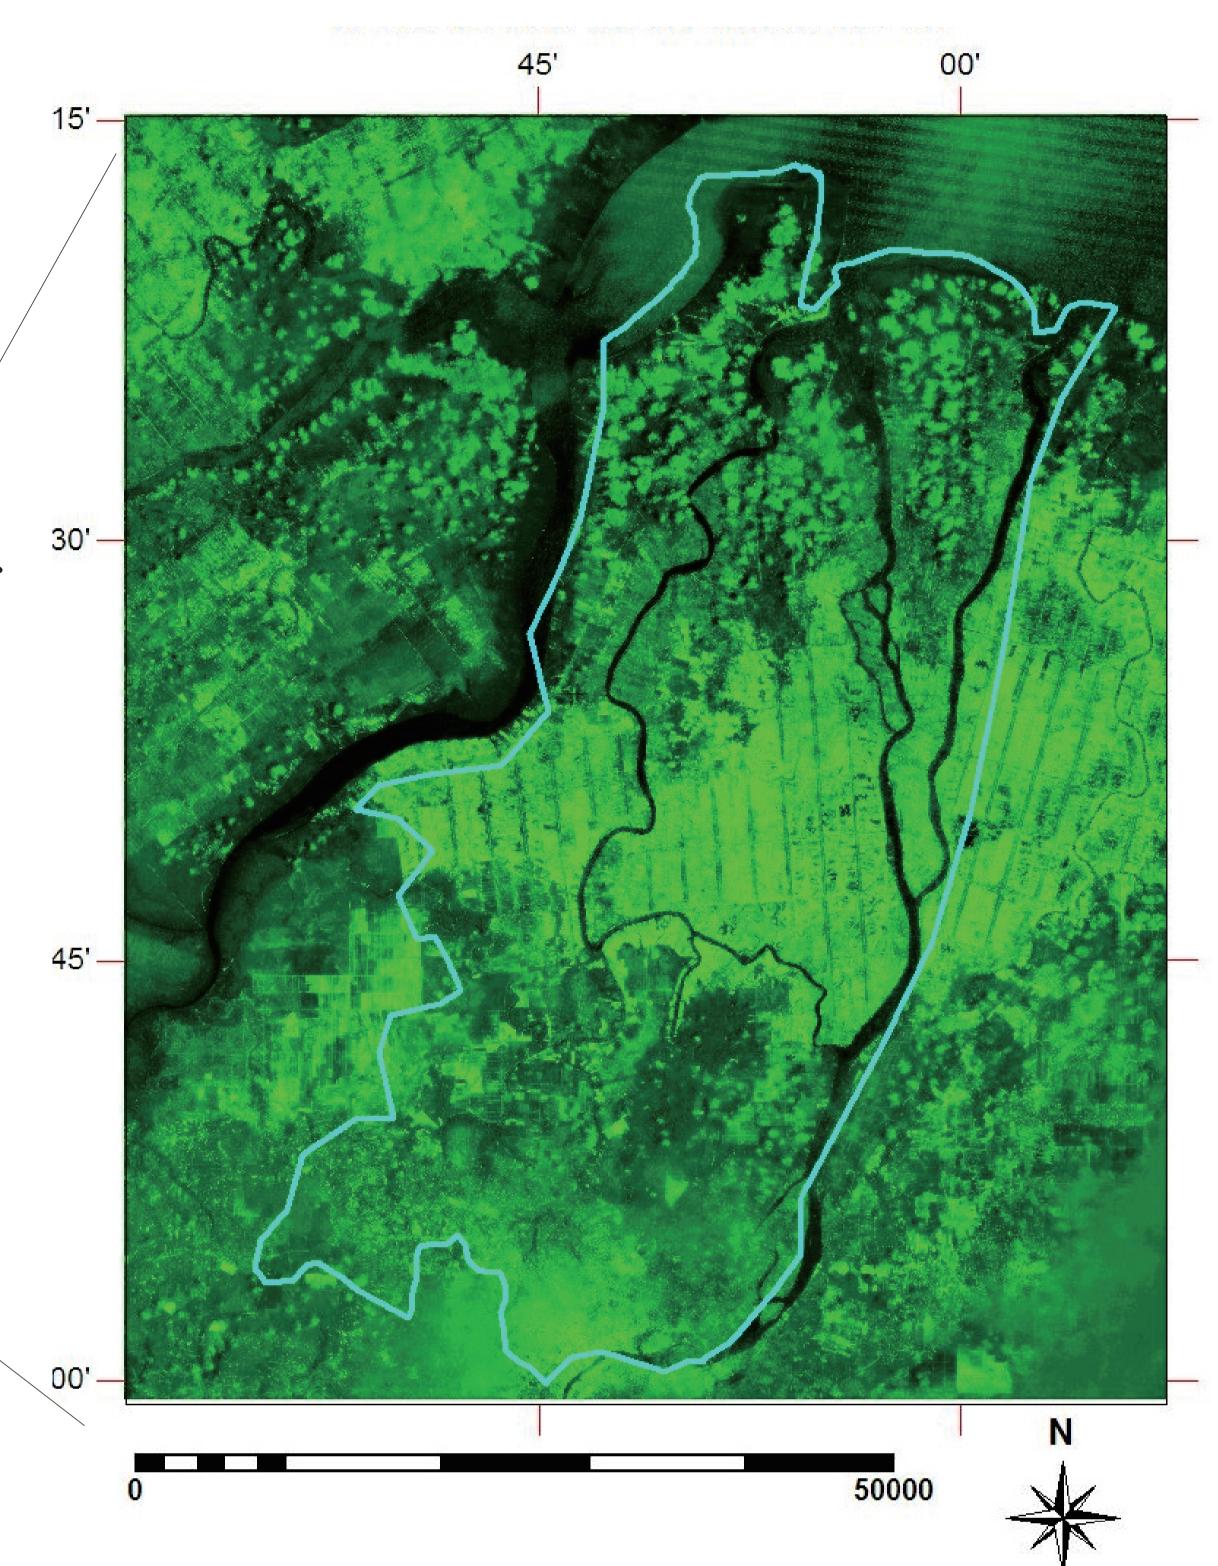

# B. Research Method

The technique used is to use Normalized Different Water Index (NDWI), where the index of satellites of channel Near Infra Red (NIR) and Short Wave Infrared (SWIR), which is a reflectance of reflection of changes in the moisture content of vegetation and structures on vegetation cover. And for classifying land use is using NDVI method. NDVI using red wavelengths (R) and infrared (NIR). Techniques used in the extraction of soil types is the Normalized Difference Soil Index.

# C. Results and Discussion

COMPOSIT IMAGE LAND USE

104°45'00.00"E 105°00'00.00"E

37500

37500

The formation of degraded land is one of the indicators of ecological and environmental damage. Land that has been damaged will automatically be reduced anyway function and role. The decline in the function caused by land use patterns that have little or no attention to soil conservation techniques. Based on a review of critical land in 2014, is currently listed in critical land area surveyed an area of 1.89078 million hectares in the category somewhat critical, Ha 3,439,632.73 in critical categories, and 208,507.77 hectares in the category of very critical. Various forest and land rehabilitation activities continue to be encouraged as you recover functions of forests and land