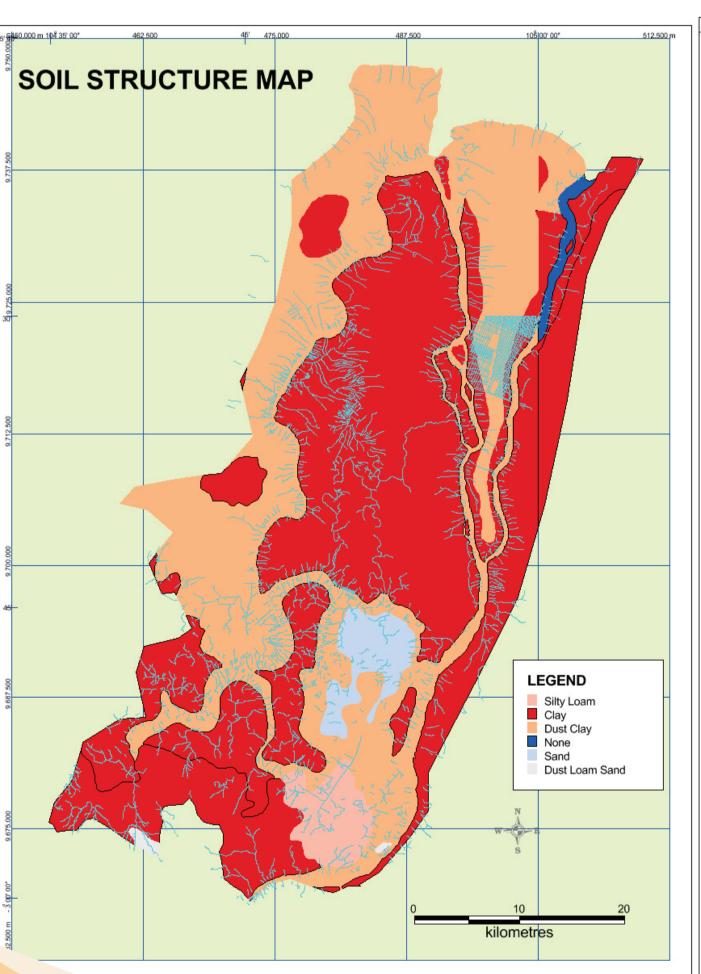

# B. Research Method

The technique used is to use Normalized Different Water Index (NDWI), where the index of satellites of channel Near Infra Red (NIR) and Short Wave Infrared (SWIR), which is a reflectance of reflection of changes in the moisture content of vegetation and structures on vegetation cover. And for classifying land use is using NDVI method. NDVI using red wavelengths (R) and infrared (NIR). Techniques used in the extraction of soil types is the Normalized Difference Soil Index.

Using the multi criteria evaluation approach and map overlay, the following analysis results are obtained:

1. In the existing condition, the Taniung Ani-Ani area has low land

- 1. In the existing condition, the Tanjung Api-Api area has low land subsidence potential for various land uses
- 2. In the condition of the Special Economic Zone (SEZs) development plan, the potential for a high reduction will occur in the Industrial and residential zones, when using deep wells / drills and heaps> 2 m (S = 35.23 39.28).