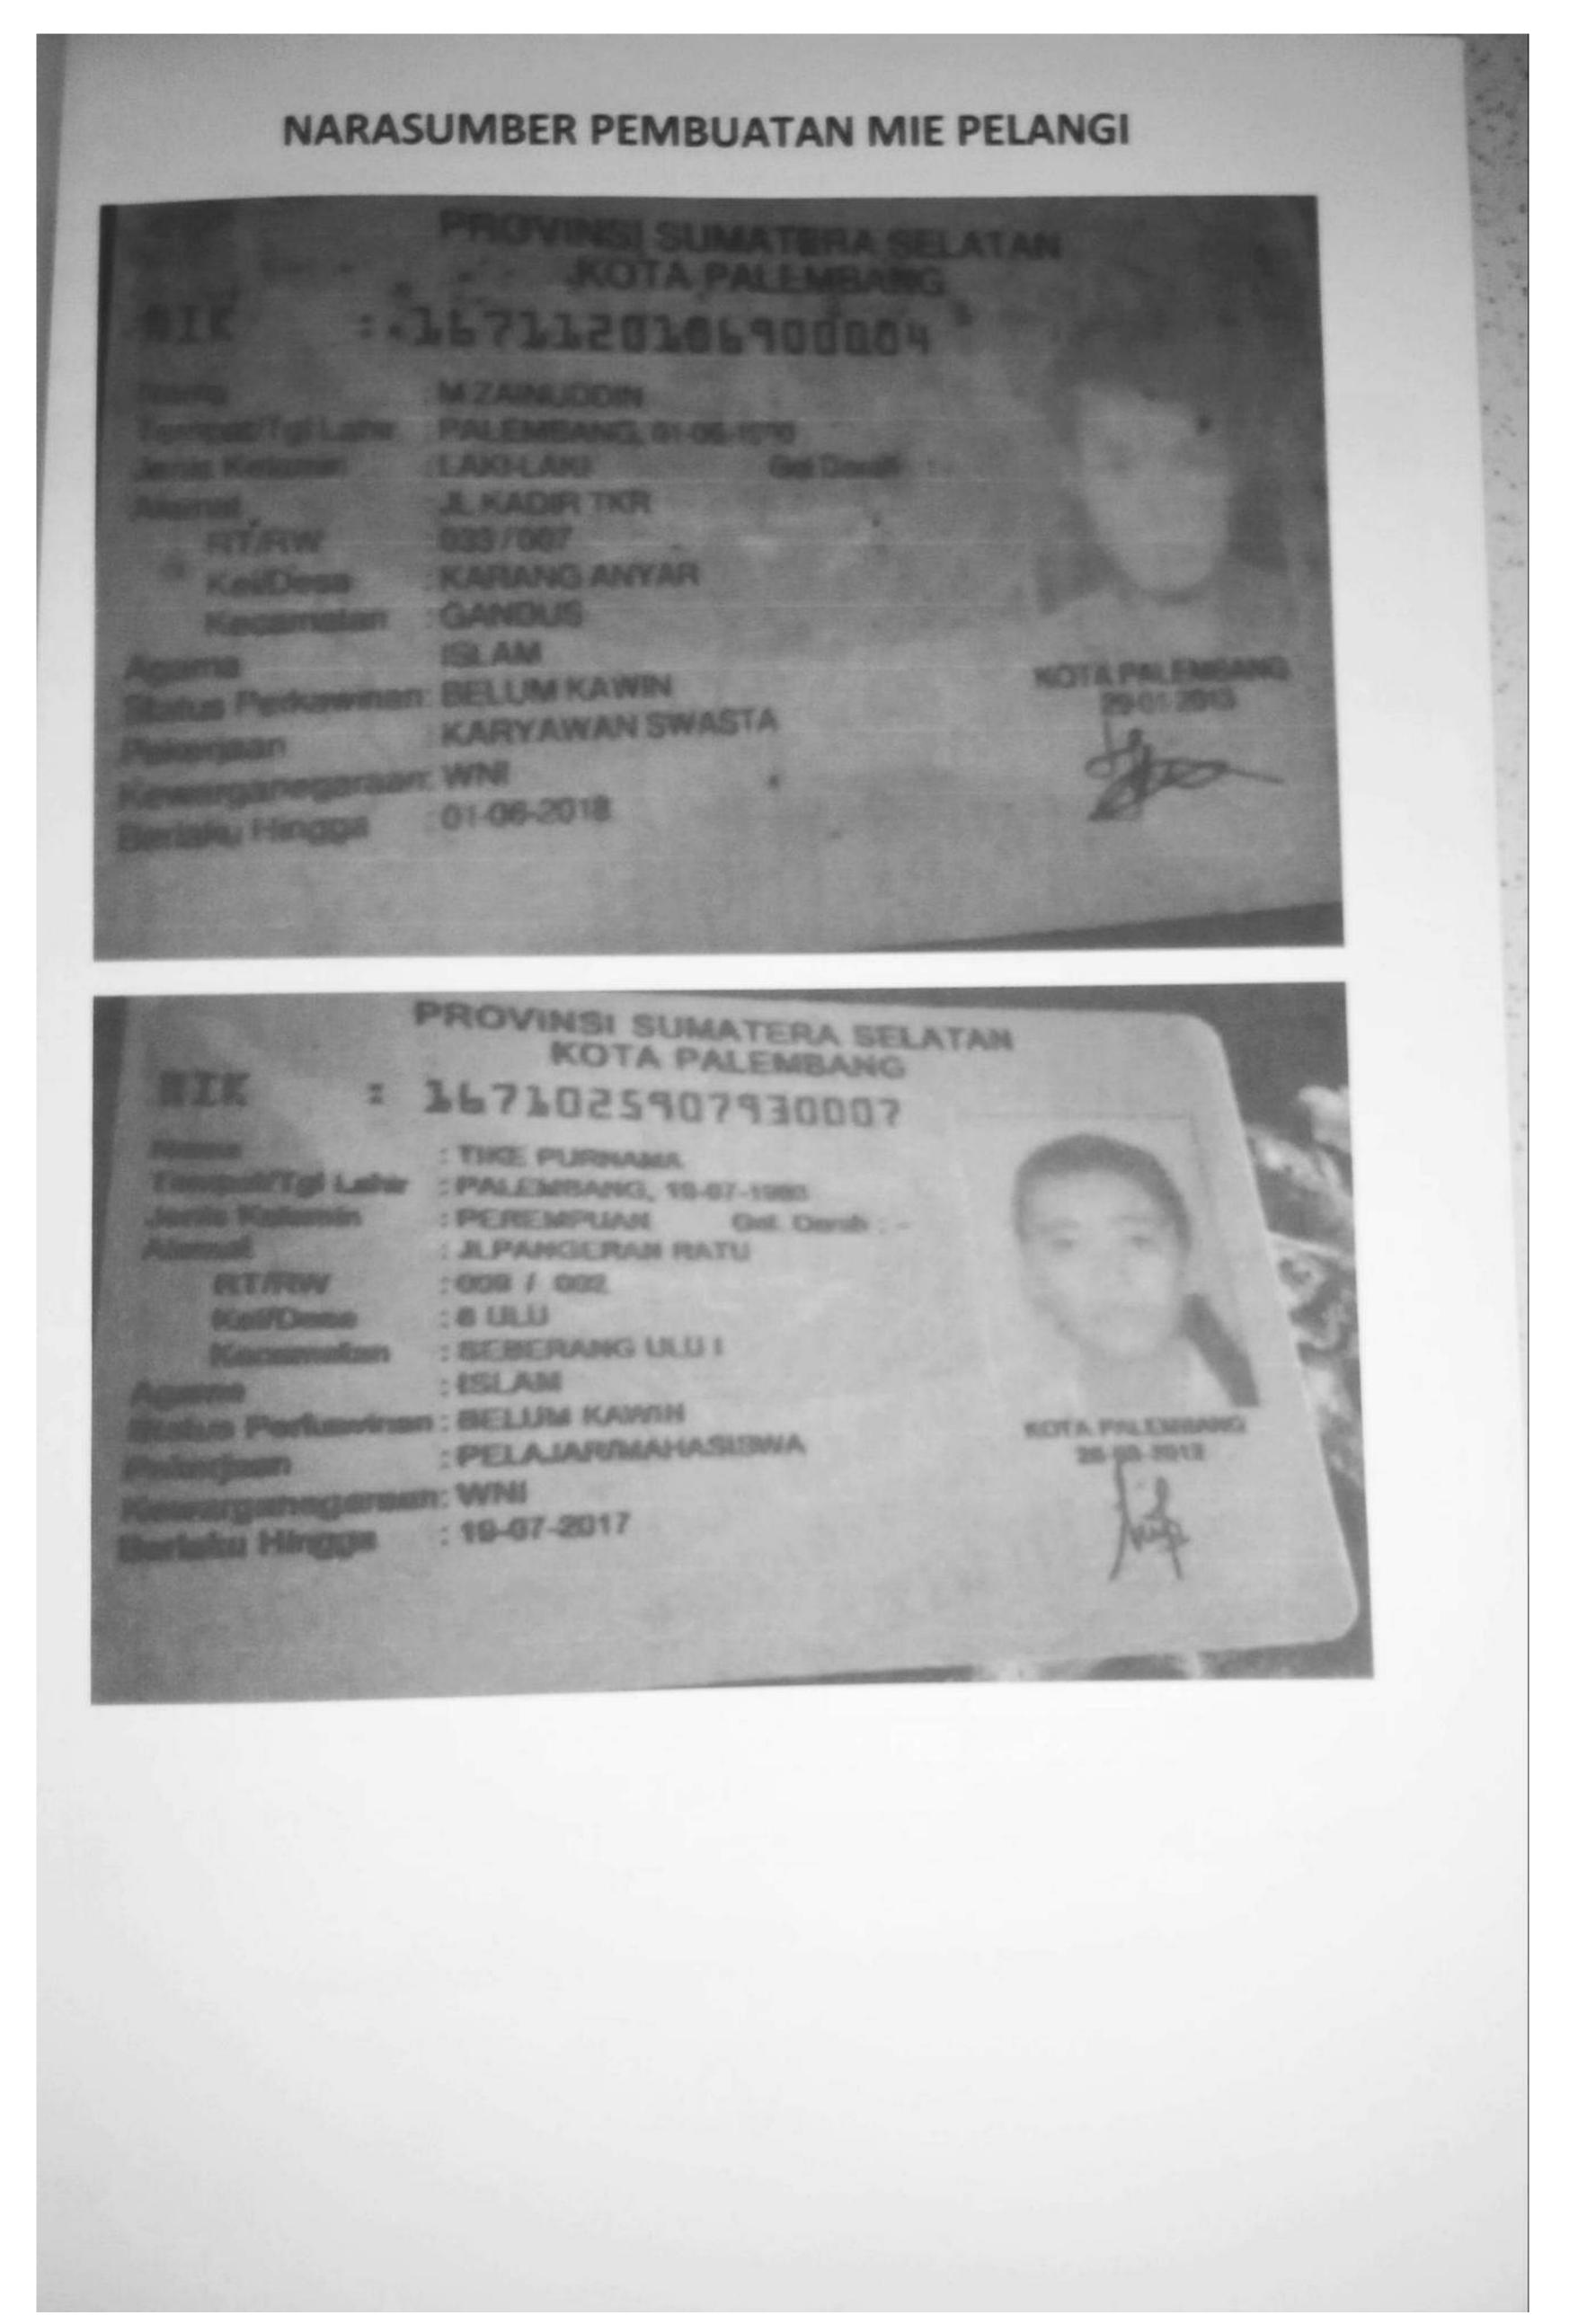

## SURAT KETERANGAN TELAH MELAKSANAKAN KEGIATAN PENGABDIAN KEPADA MASYARAKAT

Yang bertanda tangan dibawah ini:

Nama

: Faisal Kimi

Desa/Kecamatan

: Desa Kerinjing/Kecamatan Tanjung Raja

Jabatan

: Kepala Desa

No. HP

: 085273678867

Dengan ini menerangkan bahwa kegiatan Pengabdian kepada Masyarakat Fakultas Ekonomi Universitas Sriwijaya dengan

Judul: Pelatihan Kewirausahaan dan Inovasi Pemanfaatan Hasil Pertanian di Desa Kerinjing, Kecamatan Tanjung Raja, Kabupaten Ogan Ilir Provinsi Sumatera Selatan, Berupa Pembuatan Mie Pelangi Berbahan Sayuran dan Buah.

Benar telah dilaksanakan selama 1 hari kegiatan, pada hari Rabu, 13 November 2019 di wilayah kerja kami.

Demikian surat pernyataan ini saya buat kiranya dapat diproses sebagaimana mestinya.

Mengetahui Kepala Desa

Faisat Kimi





# DAFTAR HADIR PESERTA PENGABDIAN KEPADA MASYARAKAT FAKULTAS EKONOMI UNIVERSITAS SRIWIJAYA TAHUN 2019

ul Pengabdian

: Pelatihan Kewirausahaan dan Inovasi Pemanfaatan Hasil Pertanian di Desa Kerinjing, Kecamatan Tanjung Raja, Kabupaten Ogan Ilir, Provinsi Sumatera Selatan, berupa Pembuatan Mie Pelangi Berbahan Sayuran dan Buah.

13 November 2019

rggal Pelaksanaan

|     | Nama                 | Usia | Pekerjaan/<br>jenis usaha | No. Telp           | Tanda Tangan |
|-----|----------------------|------|---------------------------|--------------------|--------------|
|     | CARILUSADA.          | 40   | THNI                      | 085352505295       | Shepa        |
|     | HELOA                | 33   | 112-1                     | 0852A3312676       | Alife        |
|     | Doka Sariya