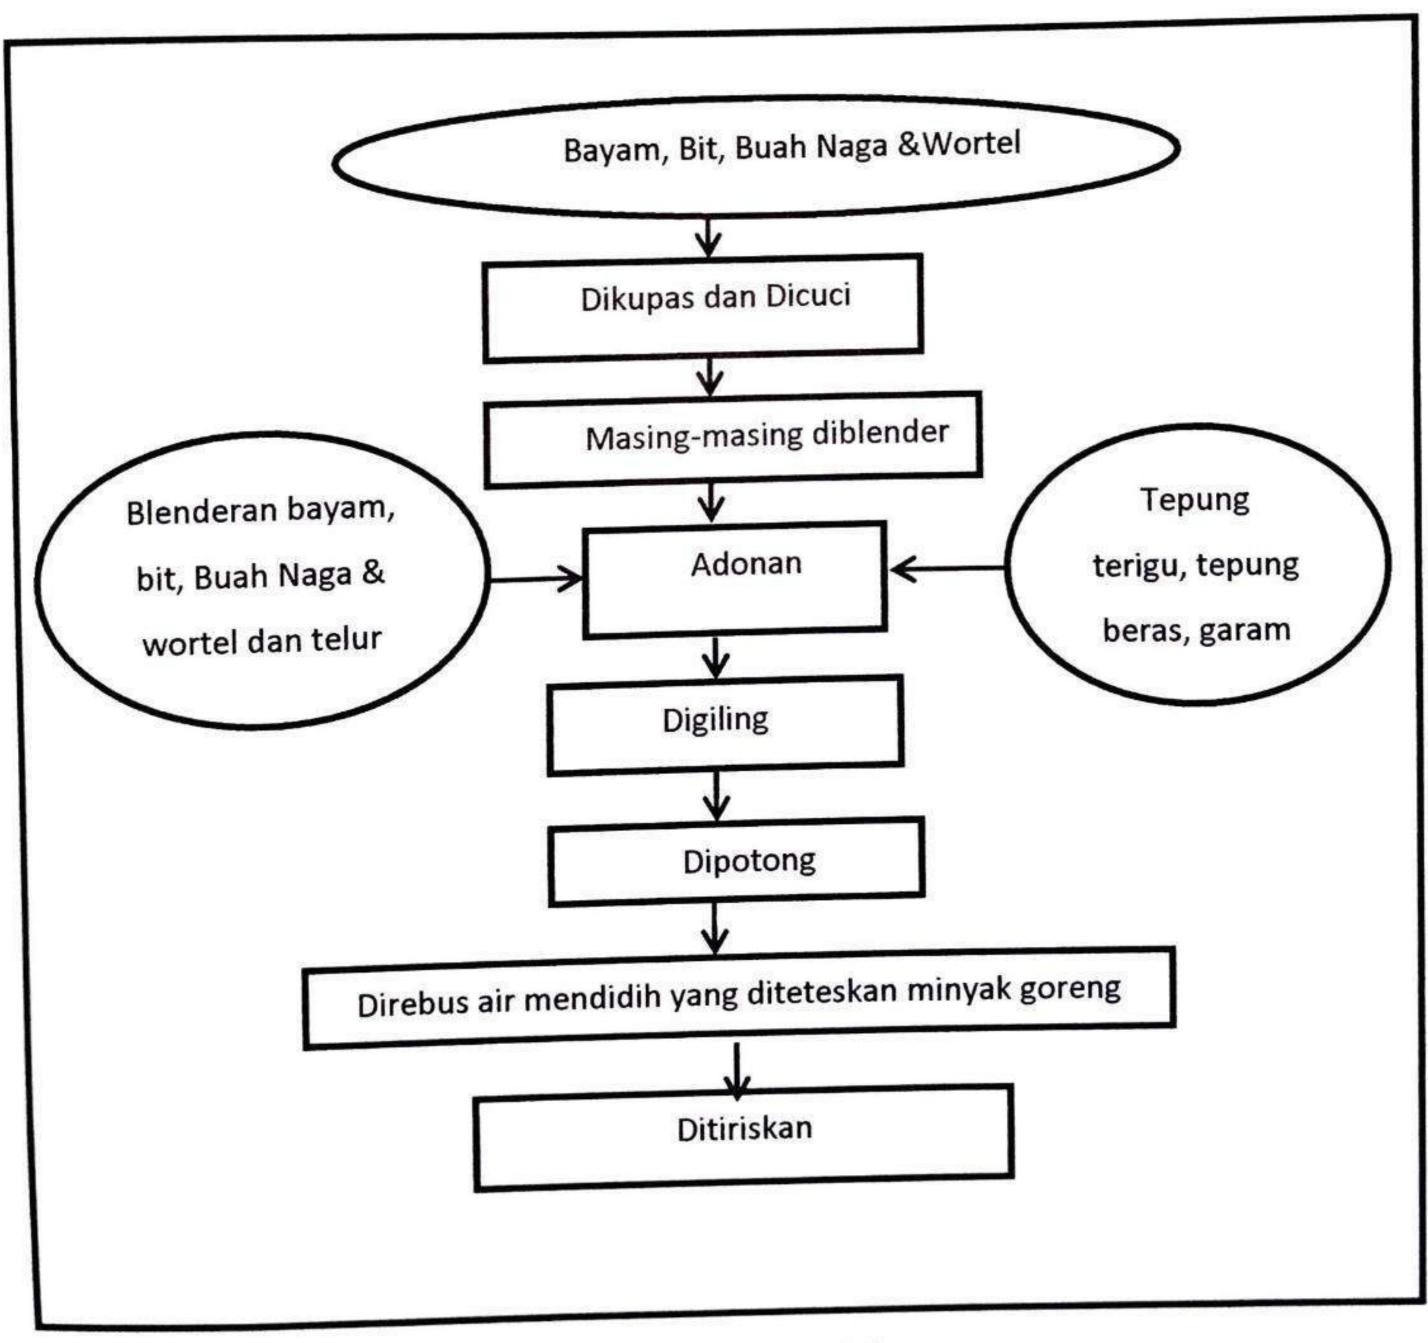

kompor, kursi kayu, panci standar mie, baskom wadah plastik, sendok, garpu, sumpit, mangkok, tempat sambal, gelas minuman, saringan mie dan sayur, talenan, wadah tissue

#### 3.6.2 Bahan

Dalam menjalankan bisnis mie pelangi memerlukan bahan baku untuk pembuatannya. Untuk membuat mie pelangi yang nikmat membutuhkan bahan baku yakni tepung terigu, tepung sagu, minyak goreng, wortel, buah bit, bayam/sawi,

garam, minyak ayam, kecap asin, kecap manis, kecap, daging ayam, daun bawang, bawang goreng, bawang putih, bawang merah, ketumbar, kemiri, jahe, tulang ayam, lada bubuk, bakso, saus, cabai, dan lainnya. Untuk mencari bahan baku mie pelangi bisa dijumpai di toko, pasar atau supermarket terdekat.

3.6.3. Cara Kerja

Cara kerja pembuatan mie pelangi dapat dilihat pada diagram alir berikut:



Gambar 3.1 Diagram Alir Proses Pembuatan Mie Pelangi

#### Penjelasan Proses Pembuatan Mie Pelangi

- Pertama untuk mendapatkan warna hijau anda blender bayam bersama air.
   Warna merah blender buah bit atau Buah Naga dengan air. Warna kuning blender wortel dengan air. Sisihkan.
- Campur tepung terigu, tepung beras, dan juga garam lalu aduk rata. selanjutnya anda tambahkan blenderan bayam dan juga telur, aduk rata kembali.
- 3. Giling adonan dengan gilingan mie dari ketebalan paling besar (nomor 1) hingga ketebalan nomor 6. Lakukan penggilingan 2-3 kali untuk setiap nomornya dan setiap menurunkan nomor, selanjutnya selalu taburkan tepung terigu. Potong dengan pemotong mi.
- Selanjutnya rebus mie di dalam air yang sudah mendidih dan sudah diberi minyak goreng sampai matang. Angkat dan ti