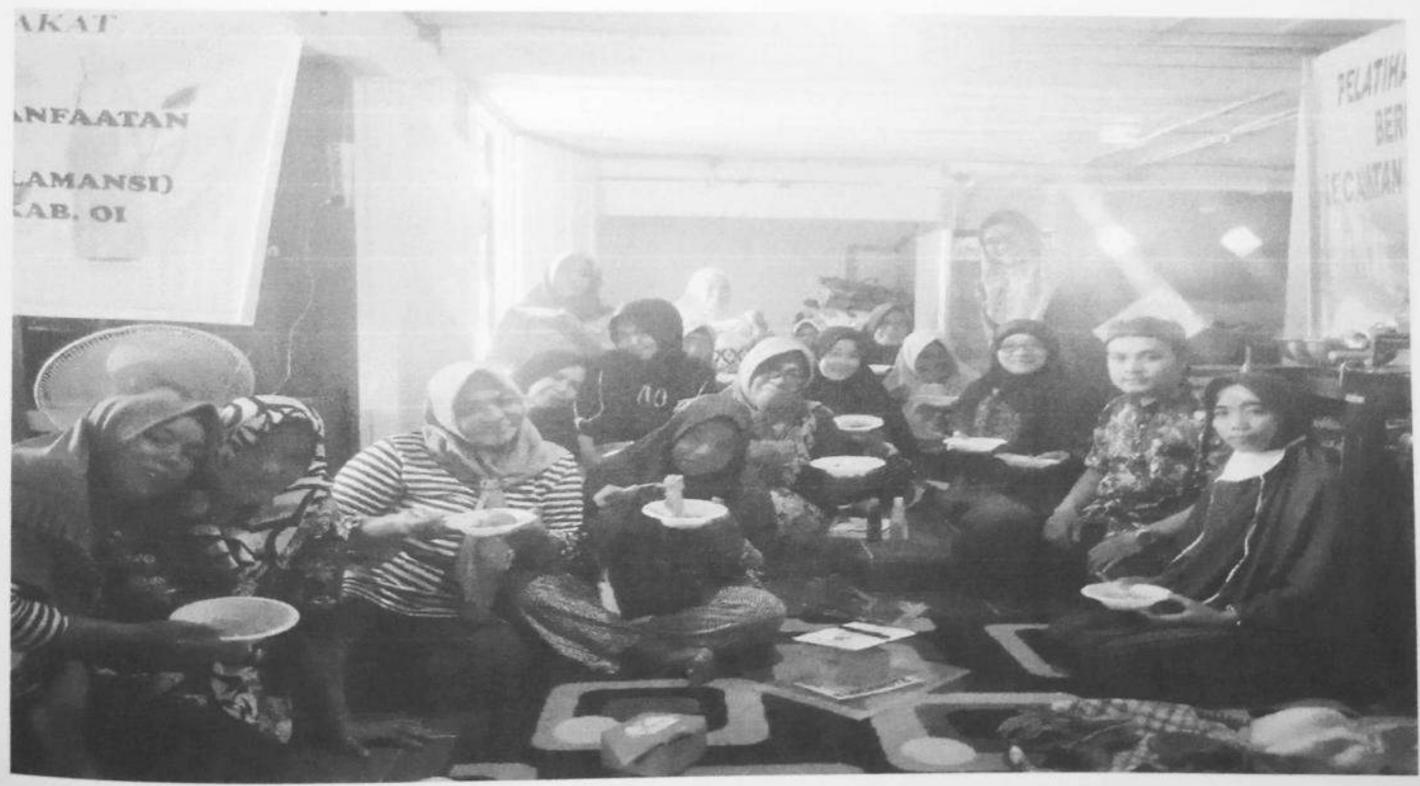

uk rata, beserta tambahkan hasil blenderan sehingga menjadi adonan berwarna hijau, merah, dan kuning.



Gambar 6
Praktek Pembuatan Mie Berwarna Merah dari buah naga oleh Nara Sumber

Setelah adonan selesai, giling adonan tersebut dengan gilingan mie dari ketebalan paling besar (nomor 1) hingga ketebalan paling kecil (nomor 6), lakukan 2-3 kali penggilingan untuk tiap tingkat ketebalan, setelah digiling hingga kalis, baru dipotong dengan alat pemotong mie. Setelah itu rebus mie di dalam air mendidih.



Gambar 7
Praktek Menngiling dan Memotong Mie Pelangi

Setelah pelatihan pembuatan mie selesai, peserta, narasumber, dan pelaksana kegiatan melakukan penutupan yakni makan Mie Pelangi yang sudah dibuat bersama-sama sekaligus sesi foto bersama, berakhirlah pelatihan pembuatan Mie Pelangi.





Gambar 8 Makan Bersama Mie Pelangi Hasil Praktek yang Sudah Siap dikonsumsi

#### BAB V

#### KESIMPULA DAN SARAN

#### 5.1 Kesimpulan

Pelatihan pembuatan Mie Pelangi menambah pengetahuan peserta dengan baik dimana peserta bisa menambah variasi dalam memenuhi gizi keluarga, selain menambah pengetahuan pelatihan juga mampu menunjang usaha peserta untuk menambah produk yang dijual. Komunikasi antara pembicara dan peserta selama pelatihan, dengan penyajian materi dan kesempatan bertanya peserta yang baik, sehingga interaksi antara pembicara dan peserta berjalan dengan sangat baik. Persiapan panitia dalam melaksanakan kegiatan sudah baik, baik dari segi materi, konsumsi, dan lain-lain.

#### 5.2 Saran

.

Pelatihan ini sangat bermanfaat bagi masyarakat dalam upaya menambah pengetahuan untuk