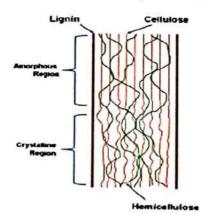

| 100       |  |
|              |           |  |

(Sumber: Banerjee, dkk dalam Rahman., 2011)

#### 2.2. Biomassa Lignoselulosa

Biomassa lignoselulosa biasanya terdiri dari campuran selulosa, hemiselulosa, lignin, ekstraktif, dan abu yang disebut holoselulosa. Total karbohidrat yang dikandung dalam biomassa disebut holoselulosa. Holoselulosa meliputi selulosa dan hemiselulosa. (Isroi,dkk.,2008). Bahan lignoselulosa adalah komponen penyusun dinding sel tanaman terutama pada bagian batang dan penggunaan istilah lignoselulosa ini lebih banyak mengarah kepada limbah tanaman pertanian atau perkebunan seperti pucuk daun tebu, jerami padi, bonggol jagung, dan sebagainya. Pada lignoselulosa, senyawa yang sebetulnya ingin dimanfaatkan adalah hemiselulosa dan utamanya selulosa (Octavia., 2018).



Gambar 2.2. Biomassa Lignoselulosa

(Sumber: Isroi,dkk., 2013)

Lignoselulosa merupakan biomassa yang berasal dari tanaman dengan komponen utama selulosa, hemiselulosa dan lignin. Ketiganya membentuk suatu

#### BAB III

#### METODOLOGI PENELITIAN

#### 3.1. Waktu dan Tempat

Penelitian dilakukan di Laboratorium Analisa dan Instrumentasi dan Laboratorium Bioproses Teknik Kimia, Fakultas Teknik Universitas Sriwijaya dengan pengambilan bahan baku sekam padi dari milling unit padi Desa Negeri Pakuan Kecamatan Buay Pemuka Peliung, Kabupaten Ogan Komering Ulu Timur, Provinsi Sumatera Selatan. Penelitian dilaksanakan pada bulan Oktober 2017 sampai dengan Januari 2018.

#### 3.2. Alat dan Bahan

- 3.2.1. Alat
  - 1. Blender
  - 2. Autoclave
  - 3. Erlenmeyer
  - 4. Beker gelas
  - 5. Gelas ukur