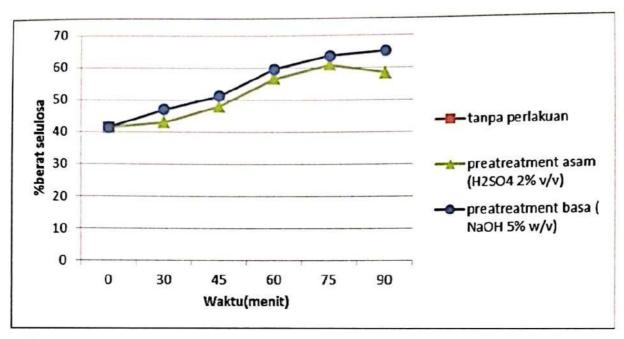

10.55    | 10.04      | 7.87      |
|     | e. 90 menit           | 9.97          | 58.27    | 9.14     | 7.47       | 15.16     |
| •   | Alkaline Pretreatment |               |          |          |            |           |
|     | (NaOH)                |               |          |          |            |           |
|     | a. 30 menit           | 17.02         | 47.06    | 20.10    | 9.69       | 6.13      |
|     | b. 45 menit           | 13.81         | 51.21    | 18.21    | 9.26       | 7.51      |
|     | c. 60 menit           | 8.13          | 59.57    | 14.09    | 8.80       | 9.42      |
|     | d. 75 menit           | 7.76          | 63.50    | 11.01    | 8.16       | 9.58      |
|     | e. 90 menit           | 5.71          | 64.97    | 10.30    | 7.16       | 11.87     |





Gambar 4.1. Pengaruh Waktu Pretreatment Asam (H<sub>2</sub>SO<sub>4</sub>) dan Waktu Pretreatment
Basa (NaOH) terhadap Kadar Selulosa Sekam Padi

Selulosa merupakan komposisi yang dikehendaki dalam persentase setinggi mungkin, karena selulosa dapat dihidrolisis menjadi glukosa yang bermanfaat untuk biofuel ataupun selulosa sendiri dapat digunakan bahan pembuatan pulp dan kertas. Berdasarkan grafik 4.3., kadar selulosa awal sekam padi tanpa pretreatment sebesar 41,37% berat kering, besar peningkatan (pelepasan) rata-rata pretreatment dengan NaOH sebesar 38,42% (dari kadar selulosa awal 41,37% meningkat menjadi 64,97%) lebih tinggi daripada peningkatan rata-rata H<sub>2</sub>SO<sub>4</sub> sebesar 28,89%. Hal ini dikarenakan sifat selulosa yang dapat terdegradasi parsial oleh H<sub>2</sub>